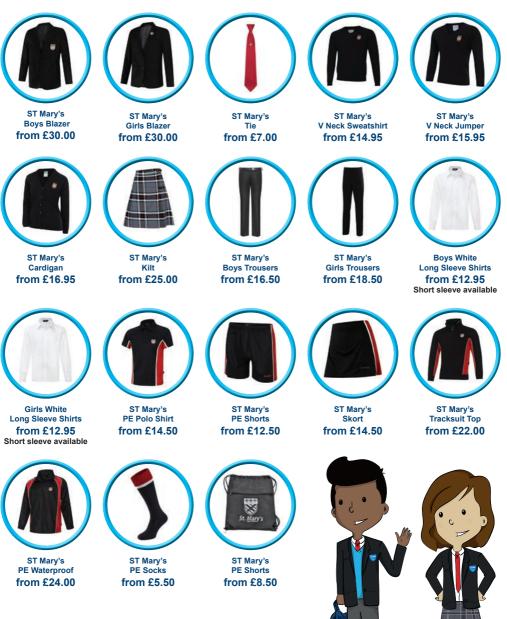

#### Smiths Schoolwear UNIFORM & SPORTSWEAR Smiths Schoolwear

Prices are correct at time of printing but may be subject to variation.

School Bags, Socks, Tights, Stationery, Name Labels and much more available in store!