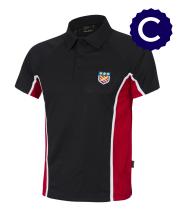

St Mary's PE Polo from £14.50

St Mary's PE Shorts £12.50

St Mary's PE Skort from £14.50

We sell with growth in mind, extending our returns policy during the summer holidays from 30 to 100 days. We recommend you shop early and take advantage of our early bird discount which runs from 1st May - 31st July. Skip the queues and enjoy the savings!