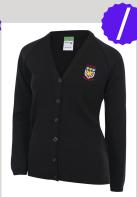

#### DAYWEAR

St Mary's Blazer from £30.00

St Mary's Fitted Blazer St Mary's V-Neck Jumper from £30.00

from £15.95

St Mary's Cardigan from £16.95

White Short or Long Sleeve Shirts (Twin Pack) from £12.95

White Short or Long Sleeve Revere Shirts (Twin Pack) from £12.95