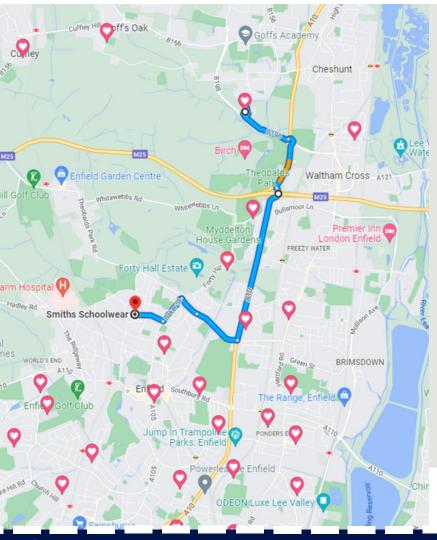

## your local **Smiths** store

Our Enfield store is 4.6 miles (a 12 minute drive) from your school. There is free offroad parking available. The closest bus stop is Browning Road (EN2) and you can get the W8 or 191 bus to the shop.