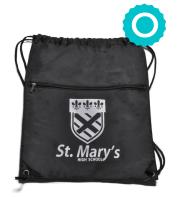

St Mary's Football Socks from £5.50

St Mary's PE Leggings £16.50

St Mary's Tracksuit Top £22.00

TOP UK SPORTSWEAR BRAND

St Mary's PE Joggers £18.95

St Mary's PE Bag £8.50

Hype Green Lime Badge Backpack £24.99

Hype Ice Cream Badge Backpack £24.99

St Mary's Waterproof Coat £24.00

Hype Navy Badge Backpack £24.99

Hype Black with White Speckles Backpack £24.99