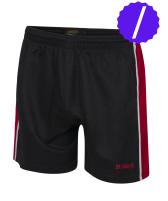

St Mary's PE Polo from £14.50

St Mary's PE Shorts £12.50

St Mary's PE Skort from £14.50

We sell with growth in mind, extending our returns policy during the summer holidays from 30 to 100 days. We recommend you shop early and take advantage of our early bird discount which runs from 1st May - 31st July. Skip the queues and enjoy the savings!