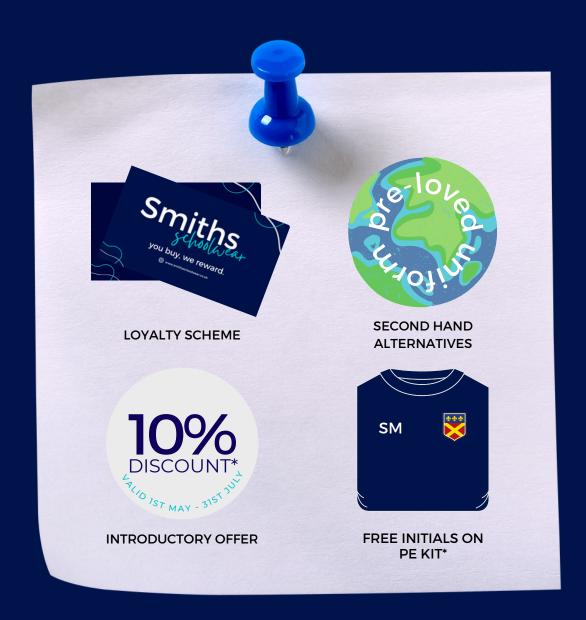

St Mary's PE Polo from £14.50

St Mary's PE Shorts £12.50

St Mary's PE Skort from £14.50

We sell with growth in mind, extending our returns policy during the summer holidays from 30 to 100 days. We recommend you shop early and take advantage of our early bird discount which runs from 1st May - 31st July. Skip the queues and enjoy the savings!

#### appointment

book an appointment with a uniform specialist on our website

LOYALTY SCHEME | PRE-LOVED UNIFORM | FREE PERSONALISED PE KITS